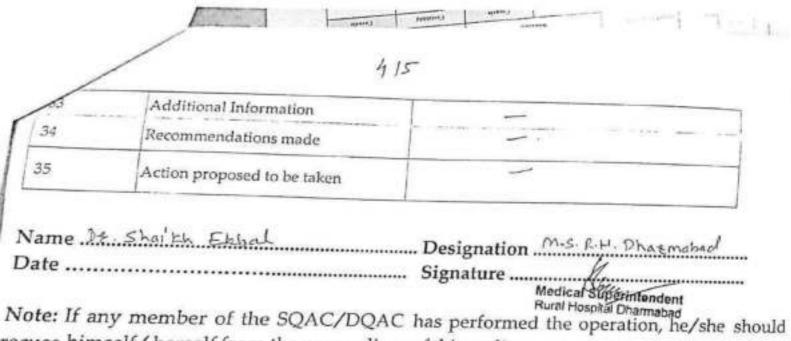

## Annexure -14. Proforma for Conducting Audit of Death

( fo be submitted within one month of sterilization by DQAC and sent to state) Name of the state/District/Union territory .... Mahears shifts a Orad a low to fi