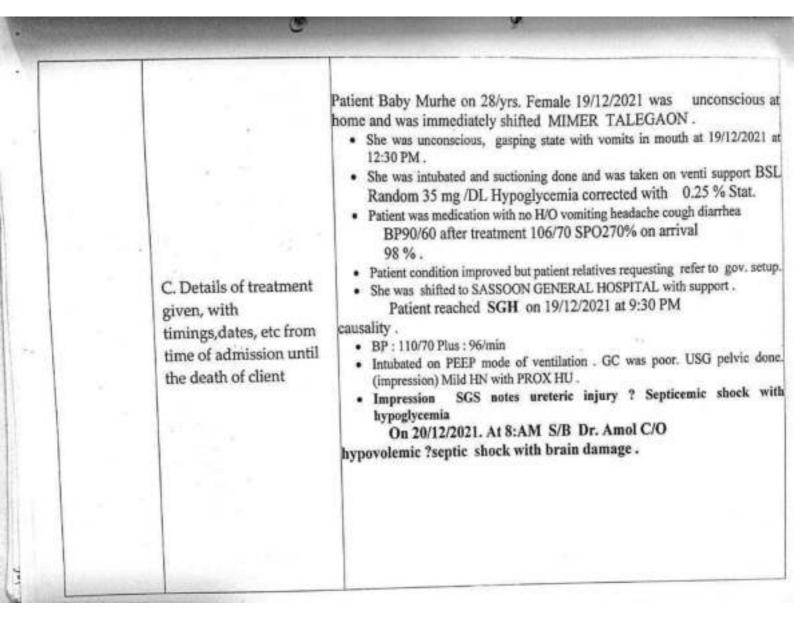

## Annexure -14. Proforma for Conducting Audit of Death

( fo be submitted within one month of sterilization by DQAC and sent to state) Name of the state/District/Union territory .... Mahears shifts a Orad a low to fi